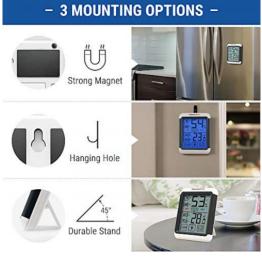

## **Features**

- 4-inch large display for an easy viewing experience, including optional blacklight and simple touchscreen.
- High accuracy 2~3%RH and ±1.8°F/±1°C, and a wide temperature range from -58°F to 158°F (-50°C ~ 70°C).
- Reads humidity and temperature levels so that you can regulate your environment for maximum comfort.
- Smart display with three specialty regulator levels so that you know if your office has low, comfortable or wet humidity.
- 2 kinds of mount designs for optimal placement around your office or factory, wall mount with hook, or a magnetic back.
- Measures current readings and compares to daily records so you know how to best prepare for the day.
- Fahrenheit degree and Celsius degree selector to switch freely by pressing the "easy to use" button.