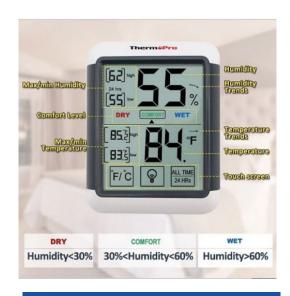

Further, no need to remove the device from your wall or fridge to switch settings, simply use the touchscreen display. Additionally, TP55 provides an ample amount of valuable information, for instance, displaying 24-hour/all-time high/low records and current trends for both humidity and temperature, and lastly, humidity level icons that indicate that your environment is too humid, too dry, or just right.

## **Features**

- 4-inch large display for an easy viewing experience, including optional blacklight and simple touchscreen.
- High accuracy 2~3%RH and ±1.8°F/±1°C, and a wide temperature range from -58°F to 158°F (-50°C ~ 70°C).
- Reads humidity and temperature levels so that you can regulate your environment for maximum comfort.
- Smart display with three specialty regulator levels so that you know if your office has low, comfortable or wet humidity.
- 2 kinds of mount designs for optimal placement around your office or factory, wall mount with hook, or a magnetic back.
- Measures current readings and compares to daily records so you know how to best prepare for the day.
- Fahrenheit degree and Celsius degree selector to switch freely by pressing the "easy to use" button.

# **Specifications**

| Temperature |                        |
|-------------|------------------------|
| Range:      | -50~+70°C (-58~+158°F) |
| Resolution: | 0.1 °C (0.1° F)        |
| Accuracy:   | ± 1°C (1.8°F)          |
| Humidity    |                        |
| Range:      | 10%~99%RH              |
| Resolution: | 1%RH                   |
| Accuracy:   | ±2~3%RH                |