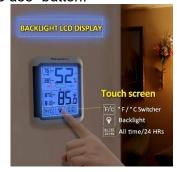

Further, no need to remove the device from your wall or fridge to switch settings, simply use the touchscreen display. Additionally, TP55 provides an ample amount of valuable information, for instance, displaying 24-hour/all-time high/low records and current trends for both humidity and temperature, and lastly, humidity level icons that indicate that your environment is too humid, too dry, or just right.

## **Features**

- 4-inch large display for an easy viewing experience, including optional blacklight and simple touchscreen.
- High accuracy 2~3%RH and ±1.8°F/±1°C, and a wide temperature range from -58°F to 158°F (-50°C ~ 70°C).
- Reads humidity and temperature levels so that you can regulate your environment for maximum comfort.
- Smart display with three specialty regulator levels so that you know if your office has low, comfortable or wet humidity.
- 2 kinds of mount designs for optimal placement around your office or factory, wall mount with hook, or a magnetic back.
- Measures current readings and compares to daily records so you know how to best prepare for the day.
- Fahrenheit degree and Celsius degree selector to switch freely by pressing the "easy to use" button.