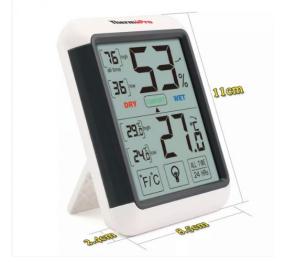

| Refresh Rate             | 10 seconds           |
|--------------------------|----------------------|
| Operation<br>Temperature | +10~60°C             |
| Power Supply             | 1.5V (AAA size) X 2  |
| Product<br>Dimension     | 110 x 86 x 24mm      |
| Weight                   | approx. 90g          |
| Storage<br>Condition     | -20°C~60°C, 20~80%RH |