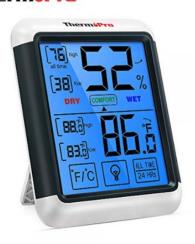

Further, no need to remove the device from your wall or fridge to switch settings, simply use the touchscreen display. Additionally, TP55 provides an ample amount of valuable information, for instance, displaying 24-hour/all-time high/low records and current trends for both humidity and temperature, and lastly, humidity level icons that indicate that your environment is too humid, too dry, or just right.

## **Features**

- 4-inch large display for an easy viewing experience, including optional blacklight and simple touchscreen.
- High accuracy 2~3%RH and ±1.8°F/±1°C, and a wide temperature range from -58°F to 158°F (-50°C ~ 70°C).
- Reads humidity and temperature levels so that you can regulate your environment for maximum comfort.
- Smart display with three specialty regulator levels so that you know if your office has low, comfortable or wet humidity.
- 2 kinds of mount designs for optimal placement around your office or factory, wall mount with hook, or a magnetic back.
- Measures current readings and compares to daily records so you know how to best prepare for the day.
- Fahrenheit degree and Celsius degree selector to switch freely by pressing the "easy to use" button.