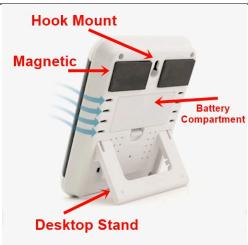

## **Features**

- 4-inch large display for an easy viewing experience, including optional blacklight and simple touchscreen.
- High accuracy 2~3%RH and ±1.8°F/±1°C, and a wide temperature range from -58°F to 158°F (-50°C ~ 70°C).
- Reads humidity and temperature levels so that you can regulate your environment for maximum comfort.
- Smart display with three specialty regulator levels so that you know if your office has low, comfortable or wet humidity.
- 2 kinds of mount designs for optimal placement around your office or factory, wall mount with hook, or a magnetic back.
- Measures current readings and compares to daily records so you know how to best prepare for the day.
- Fahrenheit degree and Celsius degree selector to switch freely by pressing the "easy to use" button.